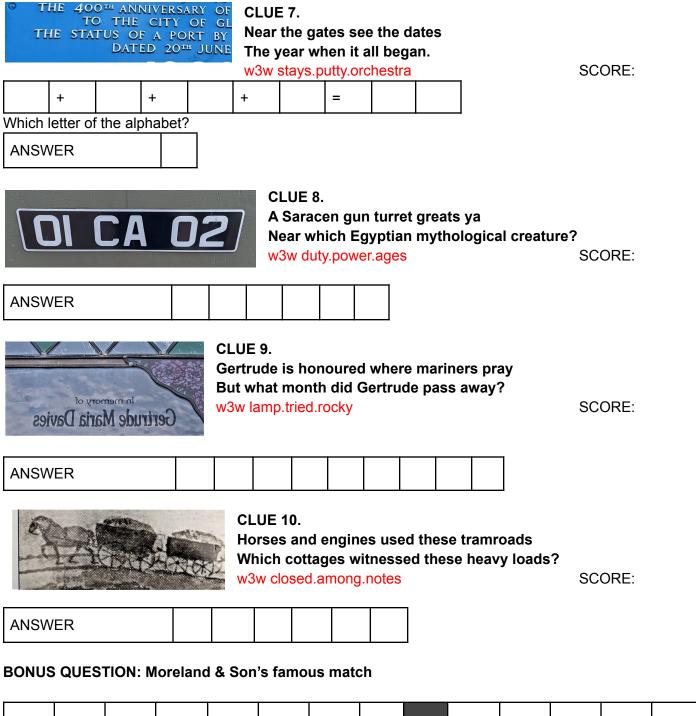

## Use images and clues to find the answers around the docks

(SHORT CUT METHOD = Use what3words app)

This quiz has been designed by artist Caroline Jaine

| P                                                                                                                                                                                             | u                                                                                                                                                                           | t |  | a | n | S | w | е        | r   | S |  | i | n      | 6 | 0 | × | е | S |
|-----------------------------------------------------------------------------------------------------------------------------------------------------------------------------------------------|-----------------------------------------------------------------------------------------------------------------------------------------------------------------------------|---|--|---|---|---|---|----------|-----|---|--|---|--------|---|---|---|---|---|
| -                                                                                                                                                                                             | STOP       CLUE 1.         Near where the Welsh bridge is flashing its lights         It's not a girl who will save your life         w3w haven.forces.motor         ANSWER |   |  |   |   |   |   |          |     |   |  |   | SCORE: |   |   |   |   |   |
| CLUE 2.<br>To the right of the museum and find a red box<br>On the front is the cypher of which monarch?<br>w3w adults.actors.bonus SCORE:                                                    |                                                                                                                                                                             |   |  |   |   |   |   |          |     |   |  |   |        |   |   |   |   |   |
| ANSWER CLUE 3.                                                                                                                                                                                |                                                                                                                                                                             |   |  |   |   |   |   |          |     |   |  |   |        |   |   |   |   |   |
| Standing on the corner from left to right you will see: Warehouse 4,         Alexandra Warehouse, and Harbour House         But what's the point?         w3w crew.papers.tricky       SCORE: |                                                                                                                                                                             |   |  |   |   |   |   |          |     |   |  |   |        |   |   |   |   |   |
| ANS                                                                                                                                                                                           | SWEI                                                                                                                                                                        | ۲ |  |   |   |   |   |          |     |   |  |   |        |   |   |   |   |   |
| CLUE 4.<br>Clue 2's consort has his own mill<br>Which William is the bird that paid the bill?<br>w3w looks.lately.grit SCORE:                                                                 |                                                                                                                                                                             |   |  |   |   |   |   |          |     |   |  |   |        |   |   |   |   |   |
| ANSWER CLUE 5. Head to a steam crane up in the north What two letters are above 1624? w3w envy.bigger.crab SCORE:                                                                             |                                                                                                                                                                             |   |  |   |   |   |   |          |     |   |  |   |        |   |   |   |   |   |
| AN                                                                                                                                                                                            | SWEI                                                                                                                                                                        | २ |  |   |   |   |   | <b>,</b> | 00- |   |  |   |        |   |   |   |   |   |
| CLUE 6.<br>Look down near the north gates in 1863<br>Which local Board of Health provided water for free<br>w3w rivers.cling.vast SCORE:<br>ANSWER                                            |                                                                                                                                                                             |   |  |   |   |   |   |          |     |   |  |   |        |   |   |   |   |   |